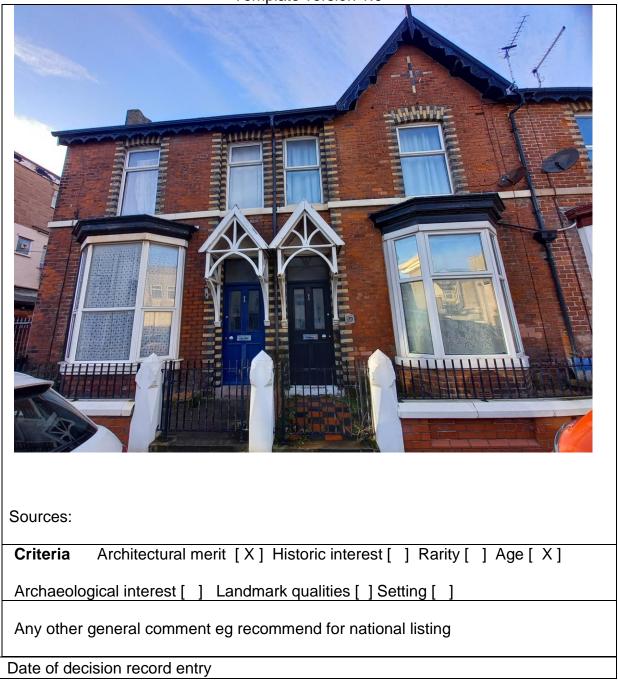

## HISTORIC ASSET RECORD (HAR) Template version 1.0

|                                                                                                                                                                                                                                                                                                                                                                                     | Template vers |           |                    |
|-------------------------------------------------------------------------------------------------------------------------------------------------------------------------------------------------------------------------------------------------------------------------------------------------------------------------------------------------------------------------------------|---------------|-----------|--------------------|
| TITLE/ADDRESS                                                                                                                                                                                                                                                                                                                                                                       |               |           | Asset number<br>HA |
| Corona Terrace, 11- 19 Hill Street                                                                                                                                                                                                                                                                                                                                                  |               |           |                    |
| National Grid                                                                                                                                                                                                                                                                                                                                                                       | County        | District  | Ward               |
| Reference                                                                                                                                                                                                                                                                                                                                                                           | Lancashire    | Blackpool |                    |
|                                                                                                                                                                                                                                                                                                                                                                                     |               |           | Waterloo           |
| Grade: Local                                                                                                                                                                                                                                                                                                                                                                        |               |           |                    |
| Summary of Significance                                                                                                                                                                                                                                                                                                                                                             |               |           |                    |
| Little altered late Victorian terrace which makes a strong positive contribution to the character of the townscape                                                                                                                                                                                                                                                                  |               |           |                    |
| Historic Asset Description                                                                                                                                                                                                                                                                                                                                                          |               |           |                    |
| Little altered late Victorian terrace which makes a strong positive contribution to the character of the townscape. First appears on the 1890 OS map                                                                                                                                                                                                                                |               |           |                    |
| Two storey red brick terrace with buff and dark blue unglazed brick decorative surrounds to the windows and between each individual dwelling. Probably locally made. Single storey canted stone bays. Gabled canopies with slender timberwork over each entrance. Short front gardens with dwarf brick boundary walls with stone copings and modern railings, and stone gate piers. |               |           |                    |
| Number 13 retains original joinery, slate roof and clay tiles to the canopy.                                                                                                                                                                                                                                                                                                        |               |           |                    |
|                                                                                                                                                                                                                                                                                                                                                                                     |               |           |                    |